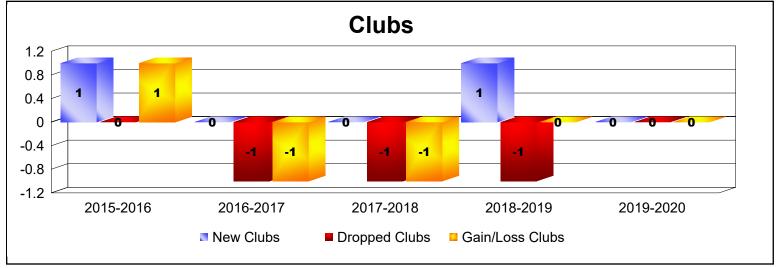

District 11 C2

As of June 2020 Cumulative

| Year      | New<br>Clubs | Dropped<br>Clubs | Gain/<br>Loss<br>Clubs | New<br>Members | Charter<br>Members | Reinstate<br>Members | Transfer<br>Members | Total<br>Member<br>Added | Total<br>Members<br>Dropped | Gain/<br>Loss<br>Members |
|-----------|--------------|------------------|------------------------|----------------|--------------------|----------------------|---------------------|--------------------------|-----------------------------|--------------------------|
| 2015-2016 | 1            | 0                | 1                      | 71             | 30                 | 5                    | 1                   | 107                      | -83                         | 24                       |
| 2016-2017 | 0            | -1               | -1                     | 89             | 2                  | 1                    | 5                   | 97                       | -97                         | 0                        |
| 2017-2018 | 0            | -1               | -1                     | 103            | 0                  | 3                    | 2                   | 108                      | -104                        | 4                        |
| 2018-2019 | 1            | -1               | 0                      | 99             | 24                 | 15                   | 5                   | 143                      | -141                        | 2                        |
| 2019-2020 | 0            | 0                | 0                      | 47             | 0                  | 1                    | 2                   | 50                       | -101                        | -51                      |
| Average   | 0            | -1               | 0                      | 82             | 11                 | 5                    | 3                   | 101                      | -105                        | -4                       |