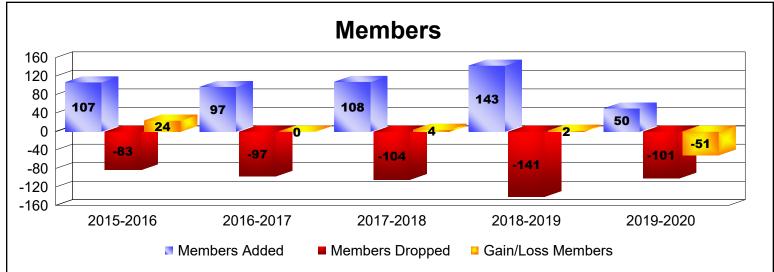

District 11 C2

As of June 2020 Cumulative

| Year      | New<br>Clubs | Dropped<br>Clubs | Gain/<br>Loss<br>Clubs | New<br>Members | Charter<br>Members | Reinstate<br>Members | Transfer<br>Members | Total<br>Member<br>Added | Total<br>Members<br>Dropped | Gain/<br>Loss<br>Members |
|-----------|--------------|------------------|------------------------|----------------|--------------------|----------------------|---------------------|--------------------------|-----------------------------|--------------------------|
| 2015-2016 | 1            | 0                | 1                      | 71             | 30                 | 5                    | 1                   | 107                      | -83                         | 24                       |
| 2016-2017 | 0            | -1               | -1                     | 89             | 2                  | 1                    | 5                   | 97                       | -97                         | 0                        |
| 2017-2018 | 0            | -1               | -1                     | 103            | 0                  | 3                    | 2                   | 108                      | -104                        | 4                        |
| 2018-2019 | 1            | -1               | 0                      | 99             | 24                 | 15                   | 5                   | 143                      | -141                        | 2                        |
| 2019-2020 | 0            | 0                | 0                      | 47             | 0                  | 1                    | 2                   | 50                       | -101                        | -51                      |
| Average   | 0            | -1               | 0                      | 82             | 11                 | 5                    | 3                   | 101                      | -105                        | -4                       |